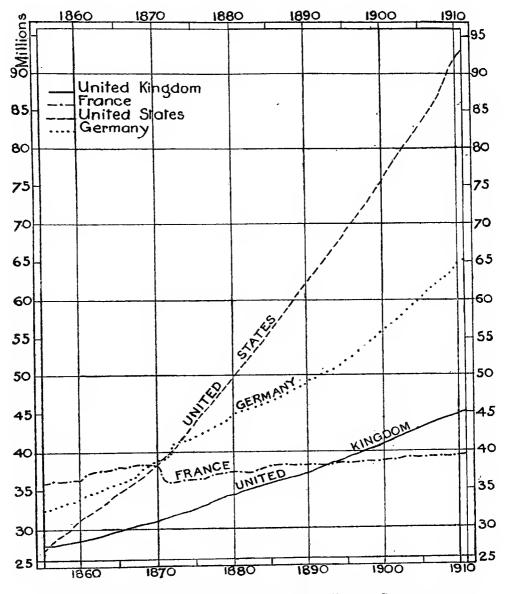

# STATISTICAL TABLES.

TABLE

1. POPULATIONS : Summaries for the United Kingdom and for the British Empire (from 1811) -1

AUTHORITIES: Statistical Abstracts for the United Kingdom and Statistical Abstracts for the British Empire.

# 2. POPULATIONS : India and the Principal Colonies (from 1856)

AUTHORITIES: Statistical Abstracts for the British Self-Governing Dominions, Colonies, etc., and Statistical Abstracts for the British Empire.